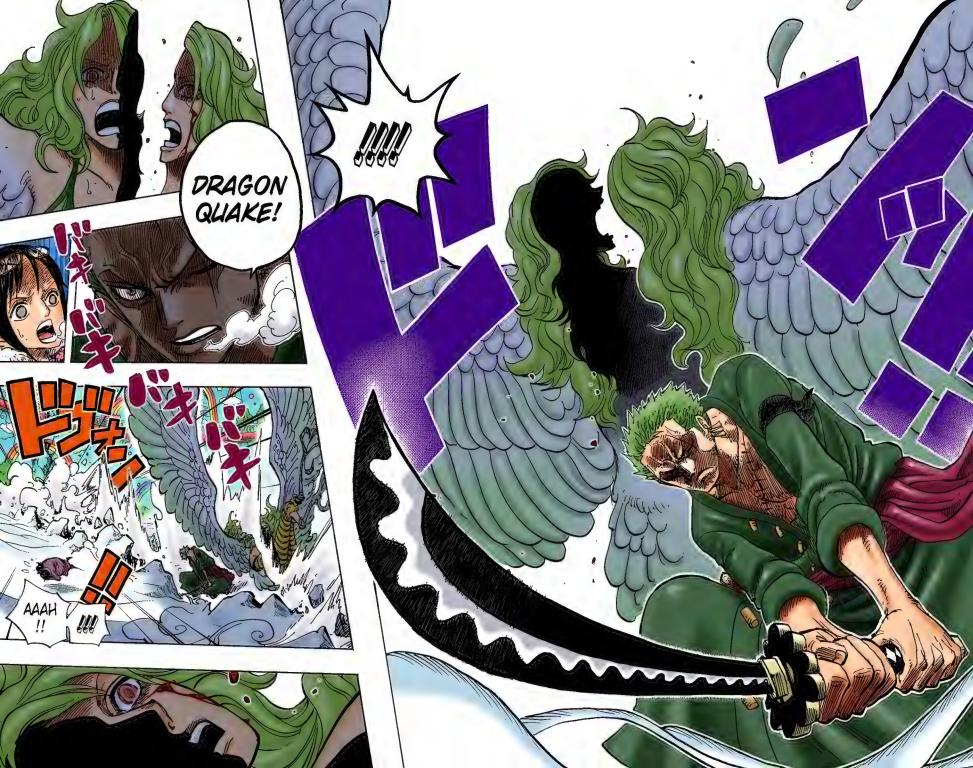

# Chapter 680: G-5 COMMANDER VERGO THE BAMBOO DEMON

CARIBOU'S NEW WORLD KEE HEE HEE, VOL. 6: "ACROSS THE SEA AT FISH-MAN SPEED!!"

Q: In Chapter 656, Zolo has a really cool scene killing a dragon with Death Lion Song, and I noticed that it bears a strong resemblance to the scene of Ryuma the samurai beating a dragon in the pre-One Piece short manga "Monsters" that appears in your short story collection, Wanted! Did that scene hold a lot of meaning for you, Mr. Oda?

--Ono Rose Town People

A: Wow! I'm surprised you noticed something from so long ago. When I was doing the dragon-slicing scene in Punk Hazard, it did remind me of the short story "Monsters" that I drew almost twenty years ago.

All I really remember is that Ryuma the protagonist was something of an original model for Zolo, and he sliced a dragon in half in a big huge panel. I chose not to reread the old story, preferring to simply draw another big-panel dragon-slicing scene from scratch. Go ahead and compare my decapitations from age 19 and 38. (haha)